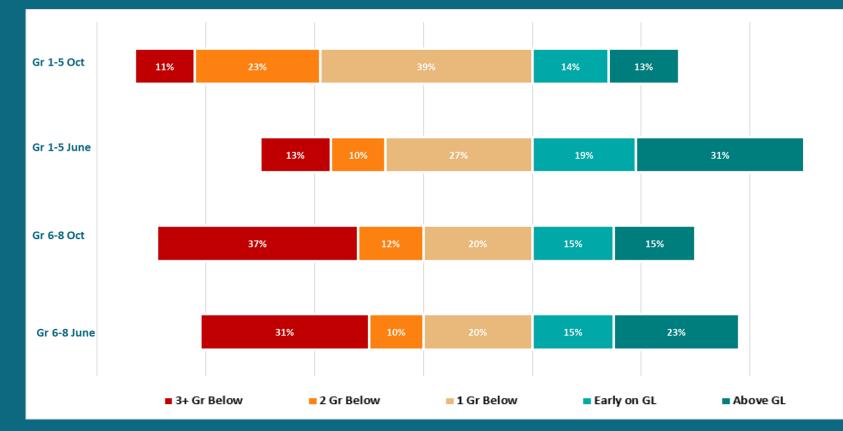

#### i-Ready Overall Placements Reading by Level

#### All grade levels had anincrease in percent of students on & abovegrade levelin both Readingand Math

| Subject    |                     | Grade |     |     |     |     |     |    |    |
|------------|---------------------|-------|-----|-----|-----|-----|-----|----|----|
|            |                     | 1     | 2   | 3   | 4   | 5   | 6   | 7  | 8  |
|            | Reading: Oct - Feb  | +16   | +15 | +13 | +9  | +9  | +4  | +3 | +4 |
|            | Reading: Feb - June | +16   | +10 | +8  | +8  | +5  | +2  | +3 | +1 |
| + -<br>× = | Math: Oct - Feb     | +15   | +13 | +15 | +18 | +15 | +11 | +6 | +8 |
|            | Math: Feb - June    | +14   | +11 | +14 | +13 | +10 | +6  | +5 | +3 |