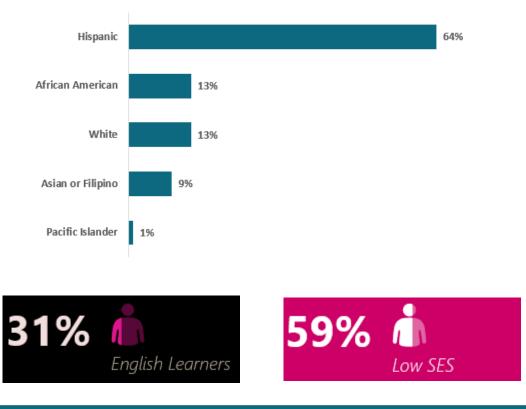

# 2021-2022 i-Ready Growth





## Students Assessed on i-Ready Reading and Math

**Both Diagnostic Exams** Reading: 39947 40380 Math: **Diagnostic 1** 111 37,722 OCT **Diagnostic 2** 111 FEB 37,163 **Diagnostic 3** 111

41,247

JUN



#### i-Ready Overall Placements Reading by Level



#### i-Ready Overall Placements Math by Level



#### All grade levels had anincrease in percent of students on & abovegrade levelin both Readingand Math

| Subject    |                     | Grade |     |     |     |     |     |    |    |
|------------|---------------------|-------|-----|-----|-----|-----|-----|----|----|
|            |                     | 1     | 2   | 3   | 4   | 5   | 6   | 7  | 8  |
|            | Reading: Oct - Feb  | +16   | +15 | +13 | +9  | +9  | +4  | +3 | +4 |
|            | Reading: Feb - June | +16   | +10 | +8  | +8  | +5  | +2  | +3 | +1 |
| + -<br>× = | Math: Oct - Feb     | +15   | +13 | +15 | +18 | +15 | +11 | +6 | +8 |
|            | Math: Feb - June    | +14   | +11 | +14 | +13 | +10 | +6  | +5 | +