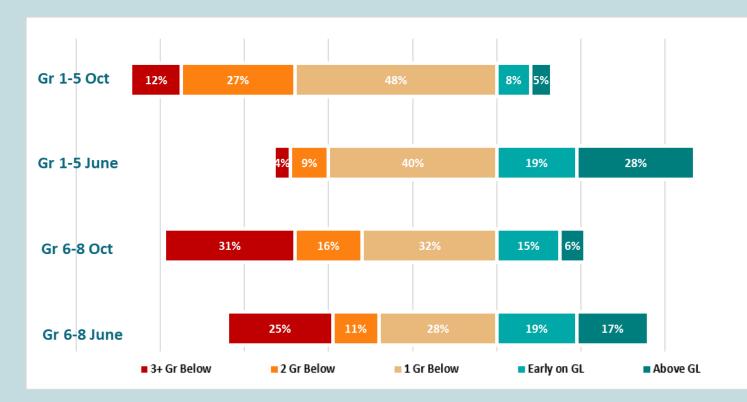

#### i-Ready Overall Placements Math by Level

#### All grade levels had anincrease in percent of students on & abovegrade levelin both Readingand Math

| Subject    |                     | Grade |     |     |     |     |     |    |    |
|------------|---------------------|-------|-----|-----|-----|-----|-----|----|----|
|            |                     | 1     | 2   | 3   | 4   | 5   | 6   | 7  | 8  |
|            | Reading: Oct - Feb  | +16   | +15 | +13 | +9  | +9  | +4  | +3 | +4 |
|            | Reading: Feb - June | +16   | +10 | +8  | +8  | +5  | +2  | +3 | +1 |
| + -<br>× = | Math: Oct - Feb     | +15   | +13 | +15 | +18 | +15 | +11 | +6 | +8 |
|            | Math: Feb - June    | +14   | +11 | +14 | +13 | +10 | +6  | +5 | +3 |