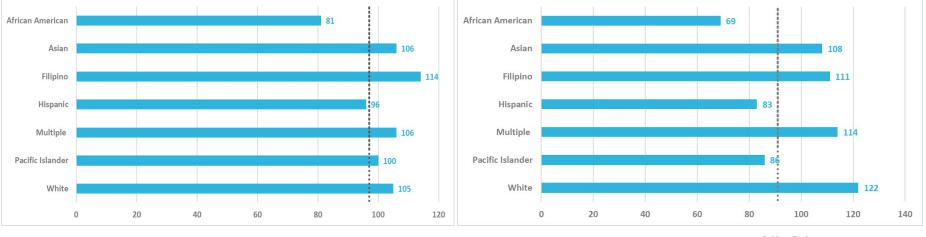

### Median Growth by Race/Ethnicity: Math

#### Elementary

Middle School

All: 97

All: 91