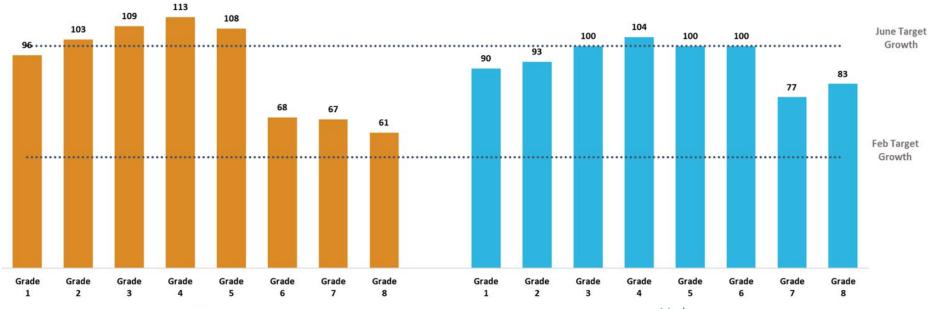

#### How much growth was achieved by students?

Median Percent of Typical Growth From October to June

Reading

Math